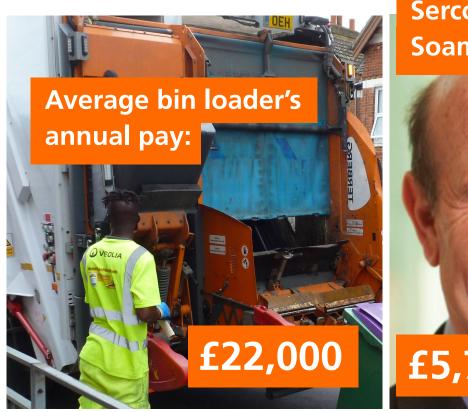

## **MIND THE GAP**

Opposite are some of the pay scales currently in operation across London boroughs and the South East. The question has to be asked, why is the wage of a loader working for Veolia in Croydon lower than that of a loader working for Veolia in Harringey?

## NOVEMBER 2012 ISSUE 1

|                    | DRIVER | LOADER |
|--------------------|--------|--------|
| Tower<br>Hamlets   | £16.18 | £14.18 |
| Bexley             | £14.75 | £11.50 |
| Thurrock           | £15.91 | £11.72 |
| Harringey          | £13.00 | £11.05 |
| Croydon/<br>Sutton | £12.00 | £10.50 |